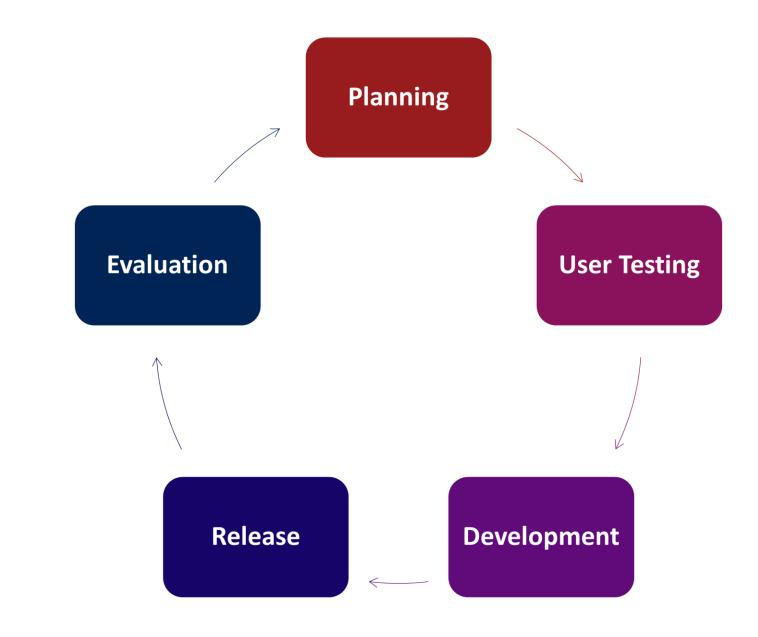

## Why Update the Filters Interface?

Comments collected at MLA '23

Feedback from the NLM Help Desk

Internal feedback from NLM
Stakeholders

# Making Updates to PubMed

# Filters Interface Demo

## More Information about Filters Update

- The available filters and their underlying search strategies have not changed.
- Have you seen this bug? A small number of users reported an issue where additional filters get activated alongside their selected filter(s) and shown in the green "filters applied" banner.
  - Solution: Clicking the "Reset filters menu" button will resolve this by clearing the old filter cookies from your browser
- Reach out to the help desk and send us your filters feedback!